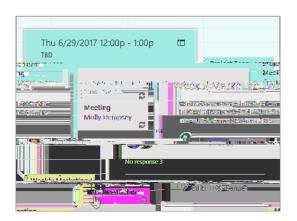

Step 4 ì Make it a Skype Meeting

Select Add Skype Meeting to make the meeting an online meeting.

Step 5 ì Track invite responses

Select the Meeting tab > select a meeting, and then select Tracking to see responses.