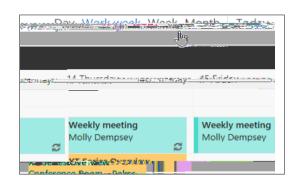

### Switch calendar views

Select Home, and then select a view option like Day or Work Week.