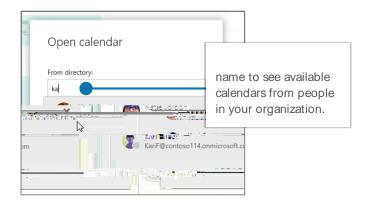

# Add a calendar to your calendar view

To add another calendar to your calendar view, select Add Calendar > From Directory.